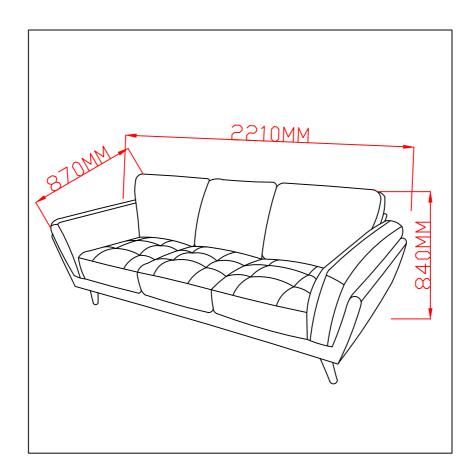

### **PARTS LIST**

STEP 1 Attach Leg(B) to base frame (A), put spring washer(G) up on the Flat washer (F), using bolt(D) with(G) and(F), then fasten by allen key E, then align support leg C with the hole and tighten it