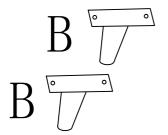

### **PARTS LIST**

STEP 1 Attach Leg(B) to base frame (A), put spring washer(G) up on the Flat washer (F), using bolt(D) with(G) and(F), then fasten by allen key E, then align support leg C with the hole and tighten it