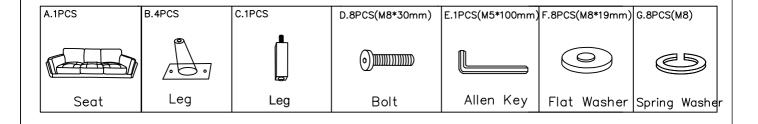

### **PARTS LIST**

STEP 1 Attach Leg(B) to base frame (A), put spring washer(G) up on the Flat washer (F), using bolt(D) with(G) and(F), then fasten by allen key E, then align support leg C with the hole and tighten it