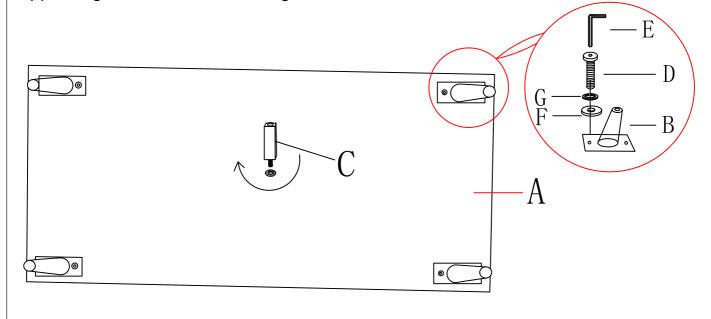

### **PARTS LIST**

STEP 1 Attach Leg(B) to base frame (A), put spring washer(G) up on the Flat washer (F), using bolt(D) with(G) and(F), then fasten by allen key E, then align support leg C with the hole and tighten it